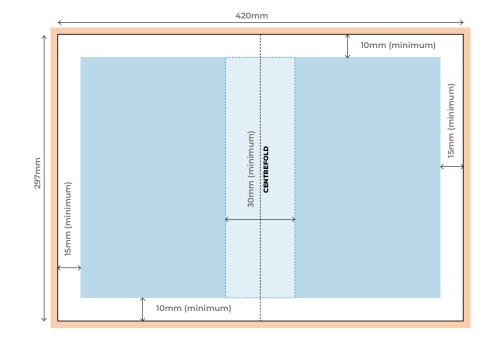

### 3 | Trim, Bleed & Safe Area

**Trim size** represents the final dimensions of your ad. Keep your most important information within the **safe area**, at least 15mm from the left and right trim edge and 10mm from the top and bottom trim edge.

All artwork requires a 5mm **bleed**, the portion of your design that extends beyond the trim size. Bleed is cut off when the ad is trimmed to the final size. Its sole purpose is to make sure your design reaches the very edge without leaving any unsightly white edges.

Key: 🔲 :Trim Size 🔤 : Safe Area 📒 : Bleed

### **Document Size**

| width: 430mm x height: 307mm                                          |
|-----------------------------------------------------------------------|
| width: 420mm x height: 297mm                                          |
| width: 390mm x height: 277mm<br>(minus 30mm central text-free gutter) |
|                                                                       |

(Please be aware the bleed is 5mm and there is no important information to be placed 15mm from the left and right trim edge and 10mm from the top and bottom trim edge).