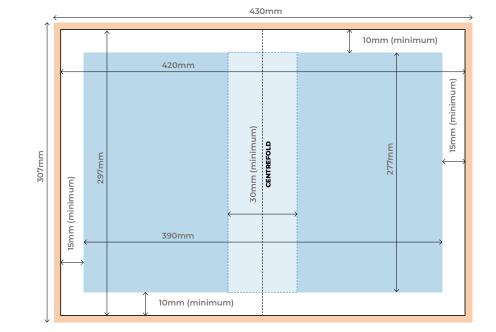

### **Document Size**

| width: 430mm x height: 307mm                                          |
|-----------------------------------------------------------------------|
| width: 420mm x height: 297mm                                          |
| width: 390mm x height: 277mm<br>(minus 30mm central text-free gutter) |
|                                                                       |

(Please be aware the bleed is 5mm and there is no important information to be placed 15mm from the left and right trim edge and 10mm from the top and bottom trim edge).

INDESIGN TEMPLATE ILLUSTRATOR TEMPLATE

Key: 🔄 :Trim Size 🔤 : Safe Area 🔤 : Bleed